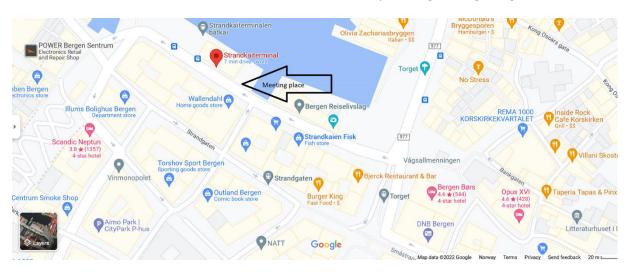

 Taking Norled's express boat from Bergen city center to Kviknes Hotel needs around 4 hours (and vice versa). Norled has a customer service center at Strandkaien 15, 5013 Bergen, Norway. The boarding place will be printed on the boat ticket. Usually it's the Strandkaiterminal (see the google map below), near the customer service center (please double check the information on your ticket, and contact the center if in doubt).

Xiaodong Luo will meet on-site participants at Strandkaiterminal, 15:30 pm – 16:25 pm, 29 May Sunday. If you travel at another time, please contact Gro Rakner Meneilly (grme@norceresearch.no) regarding how to get your tickets.