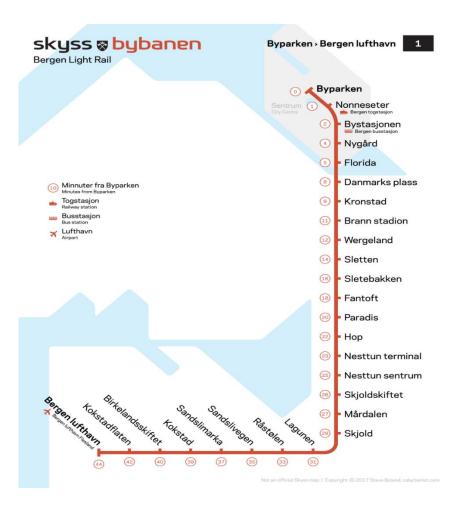

• For travelling from Bergen airport to the city center, a convenient way of transportation is to take the light rail Bybanen, which is frequent (every 5/10 minutes in the day time) and economic (around 40Kr/20Kr per adult/child, regardless of the traveling distance). The travelling time is around 45 minutes. Check <a href="https://www.skyss.no/">https://www.skyss.no/</a> for more information.

You may also consider taxi or airport shuttle bus if you carry lots of luggage.

Bybanen map with the stop names. The stops from Byparken to Florida are within Bergen
city center. The last/first stop Byparken is the one closest to the boarding place of the
express boat.